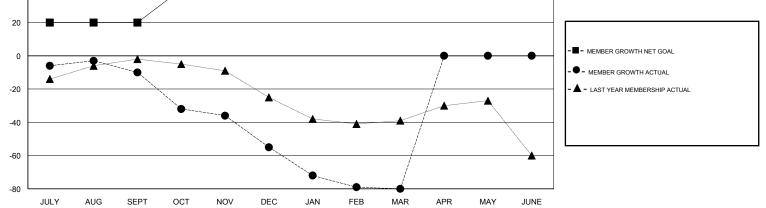

## MICHAEL MOLENDA LOCATION IOWA GMT CA GMT: Clubs Members RESULTS FOR 2017-2018 RESULTS FOR 2017-2018 NEW CLUB GOAL NEW CLUBS DROPPED CLUBS MEMBER GROWTH NET MEMBER GROWTH DROPPED QUARTER QUARTER GOAL ACTUAL MEMBERS ACTUAL (including transfers) 1 0 1 20 24 30 JULY/AUG/SEPT JULY/AUG/SEPT 1 0 1 20 11 53 OCT/NOV/DEC OCT/NOV/DEC 0 0 0 0 10 33 JAN/FEB/MAR JAN/FEB/MAR 0 0 0 0 0 0 APR/MAY/JUNE APR/MAY/JUNE GOALS AND ACTUAL NEW CLUBS CUMULATIVE 2 1.6 CURRENT YEAR GOALS FOR NEW CLUBS 1.2 CURRENT YEAR ACTUAL NEW CLUBS LAST YEAR ACTUAL NEW CLUBS 0.8 0.4 0 JULY AUG SEPT OCT NOV DEC JAN FEB MAR APR MAY JUNE GOALS AND ACTUAL MEMBERS CUMULATIVE 40